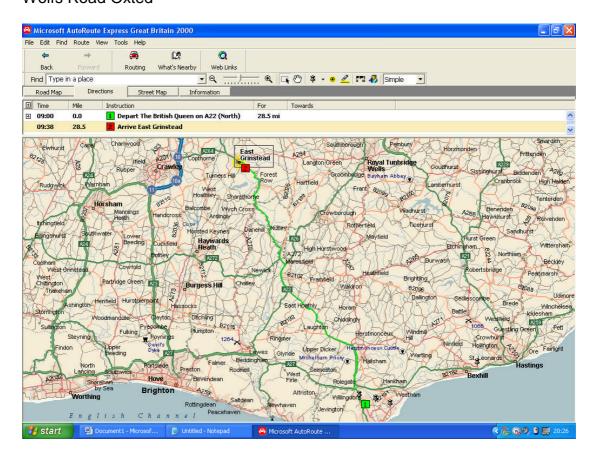

## LSMOC - London To Brighton Run Eastbourne To Crystal Palace Route Map

The Triangle Willingon Follow A22 To East Grinsted Turn Right On To

Lingfield Road East Grinsted
Felcourt Road Felcourt
East Grinsted Road Lingfield
B2029 Lingfield
Lingfield Common Road Lingfield
Chrowhurst Road Lingfield
Pikes Lane Lingfield
Caterfield Lane Lingfield
Red Lane Oxted
Pollards Wood Road Oxted
Pollards Wood Hill Oxted
Wolfs Road Oxted