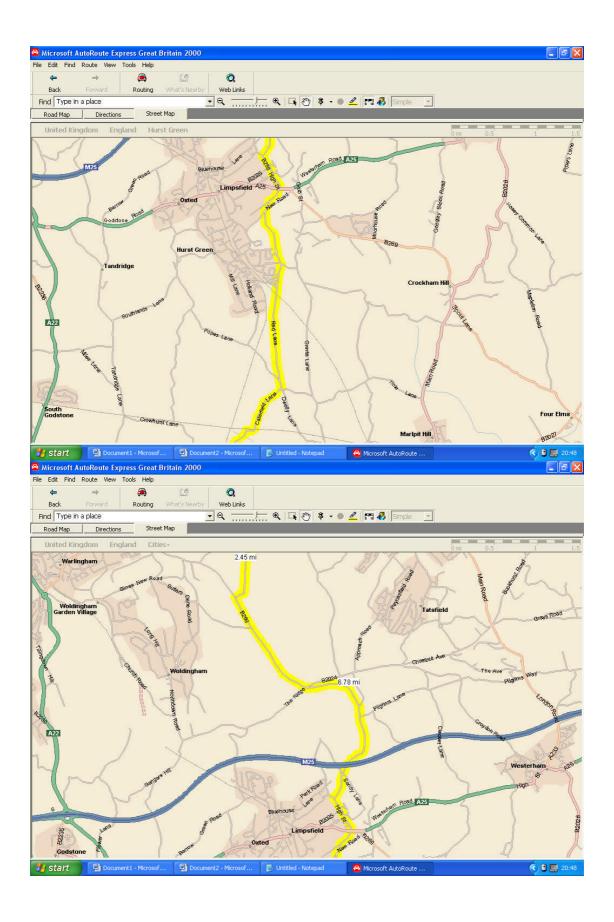

B269 Limpsfield
B269 Titsey
B269 Warlingham
Beech Farm Road Warlingham
Fairchilds Road Warlingham
Featherbed Lane Warlingham
A2022 South Croydon
Gravel Hill Croydon
Shirly Hills Road Croydon
Upper Shirly Road Croydon
Upper Shirly Road Croydon
Shirley Road Croydon
A222 Croydon
A215 London SE25
Church Road London SE19
Anerley Hill London SE19