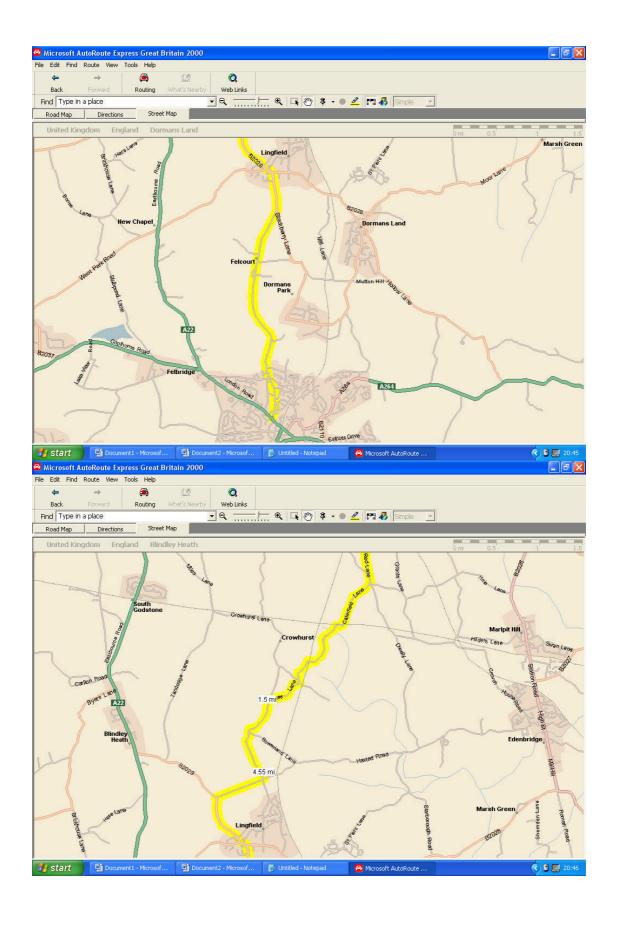

## LSMOC - London To Brighton Run Eastbourne To Crystal Palace Route Map

The Triangle Willingon Follow A22 To East Grinsted Turn Right On To

Lingfield Road East Grinsted
Felcourt Road Felcourt
East Grinsted Road Lingfield
B2029 Lingfield
Lingfield Common Road Lingfield
Chrowhurst Road Lingfield
Pikes Lane Lingfield
Caterfield Lane Lingfield
Red Lane Oxted
Pollards Wood Road Oxted
Pollards Wood Hill Oxted
Wolfs Road Oxted

B269 Limpsfield
B269 Titsey
B269 Warlingham
Beech Farm Road Warlingham
Fairchilds Road Warlingham
Featherbed Lane Warlingham
A2022 South Croydon
Gravel Hill Croydon
Shirly Hills Road Croydon
Upper Shirly Road Croydon
Upper Shirly Road Croydon
Shirley Road Croydon
A222 Croydon
A215 London SE25
Church Road London SE19
Anerley Hill London SE19